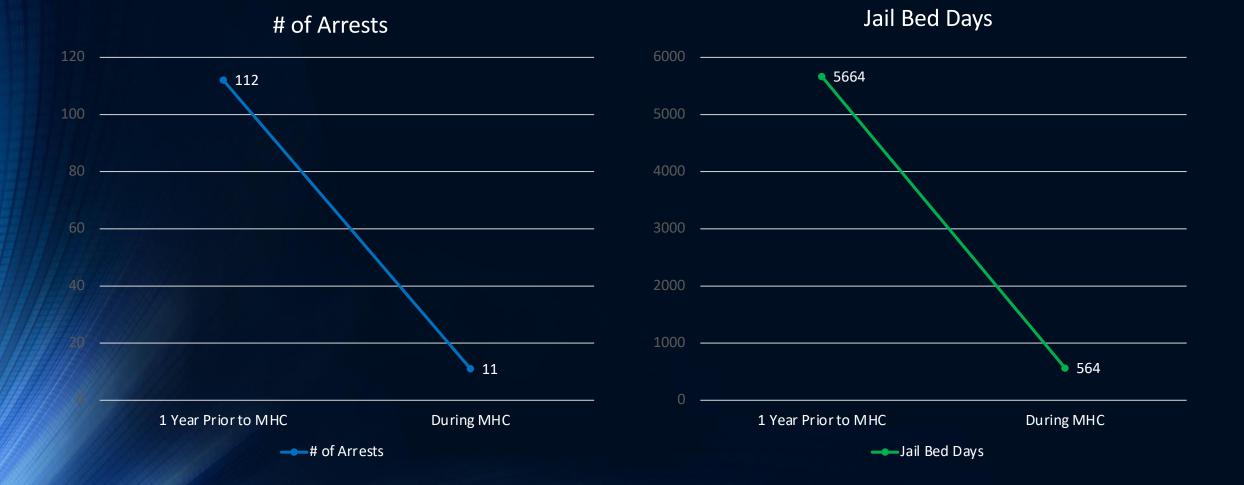

### MEDICATION ASSISTED TREATMENT (MAT) AMONG MHC & AIC PARTICIPANTS WHO WERE OPIOD USERS



#### MENTAL HEALTH COURT OUTCOMES -

#### **Treatment, Arrests, & Hospital Utilization Data**

1-year prior to enrollment vs. time enrolled in MHC

#### MHC OUTCOMES: SUBSTANCE USE TREATMENT

| # MHC PARTICIPANTS IN SUD TREATMENT |    |
|-------------------------------------|----|
| Methamphetamine                     | 22 |
| Opiates                             | *  |
| Alcohol                             | *  |
| Alcohol and Other<br>Substances     | *  |
| None                                | *  |
| TOTAL                               | 41 |

\* Data suppressed due to small numbers to preserve confidentiality



Days in SUD Treatment

## MHC OUTCOMES: 90 % REDUCTION IN ARRESTS & JAIL BED DAYS



## MHC OUTCOMES: REDUCTION IN HOSPITAL BED DAYS

#### 100% Reduction in State Hospital Bed Days

# State Hospital Bed Days **\$**582 1 Year Prior to MHC During MHC

#### 89% Reduction in Acute Psychiatric Bed Days



## ADDICTION INTERVENTION COURT OUTCOMES 2022-2023

## AIC OUTCOMES: 80% REDUCTION IN ARRESTS & JAIL BED DAYS



#### AIC SUBSTANCE USE TREATMENT DAYS

**#** Of Bed Days For All Participants