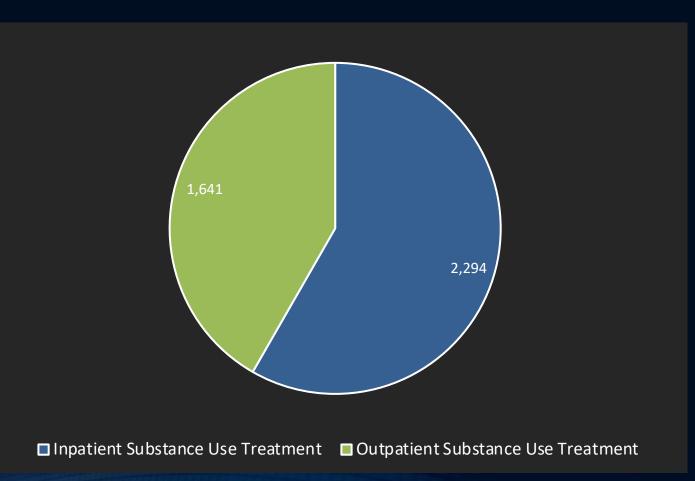

| 22 |
| Opiates                             | *  |
| Alcohol                             | *  |
| Alcohol and Other<br>Substances     | *  |
| None                                | *  |
| TOTAL                               | 41 |

\* Data suppressed due to small numbers to preserve confidentiality



Days in SUD Treatment

## MHC OUTCOMES: 90 % REDUCTION IN ARRESTS & JAIL BED DAYS



## MHC OUTCOMES: REDUCTION IN HOSPITAL BED DAYS

#### 100% Reduction in State Hospital Bed Days

# State Hospital Bed Days **\$**582 1 Year Prior to MHC During MHC

#### 89% Reduction in Acute Psychiatric Bed Days



## ADDICTION INTERVENTION COURT OUTCOMES 2022-2023

## AIC OUTCOMES: 80% REDUCTION IN ARRESTS & JAIL BED DAYS



#### AIC SUBSTANCE USE TREATMENT DAYS

**#** Of Bed Days For All Participants