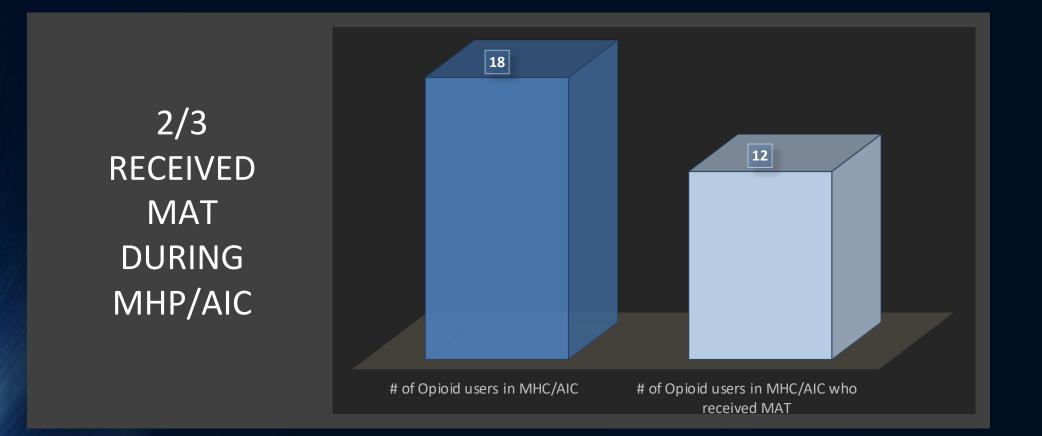

#### MEDICATION ASSISTED TREATMENT (MAT) AMONG MHC & AIC PARTICIPANTS WHO WERE OPIOD USERS