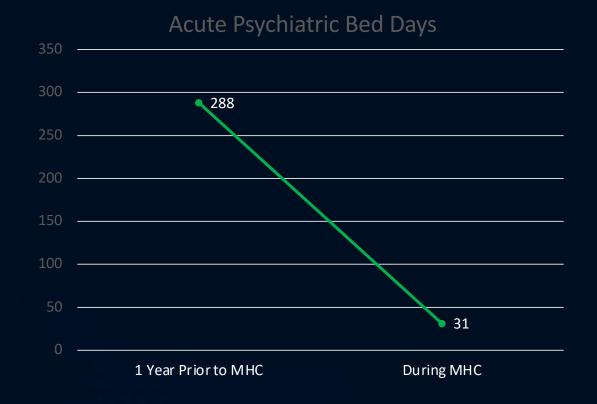

## MHC OUTCOMES: REDUCTION IN HOSPITAL BED DAYS

#### 89% Reduction in Acute Psychiatric Bed Days