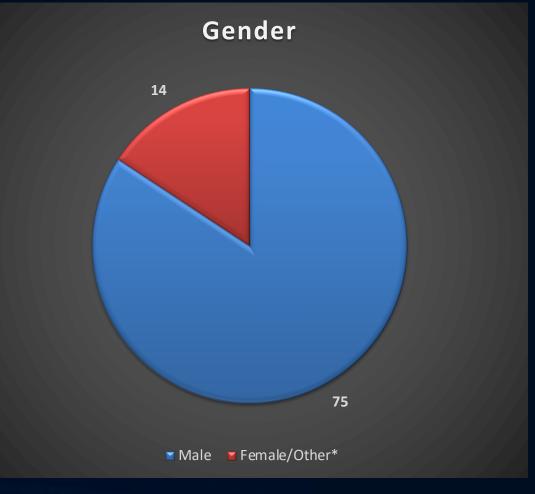

### MHC & AIC PARTICIPANT DEMOGRAPHICS All Adults Age 21+

#### Race/Ethnicity

\* Includes: African American, Native American, and "Other"

\* Includes: Female and Transgender