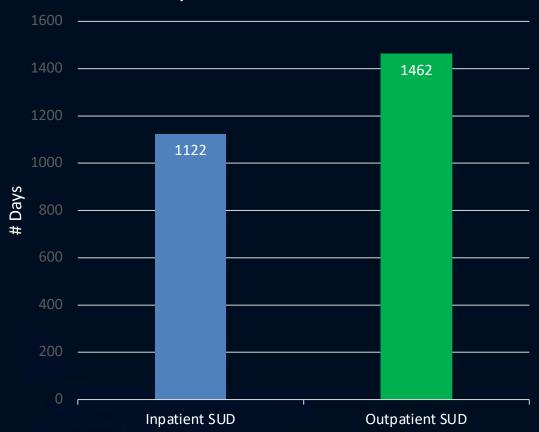

#### MHC OUTCOMES: SUBSTANCE USE TREATMENT

| # MHC PARTICIPANTS IN SUD TREATMENT |    |
|-------------------------------------|----|
| Methamphetamine                     | 22 |
| Opiates                             | *  |
| Alcohol                             | *  |
| Alcohol and Other<br>Substances     | *  |
| None                                | *  |
| TOTAL                               | 41 |

\* Data suppressed due to small numbers to preserve confidentiality

Days in SUD Treatment

## MHC OUTCOMES: 90 % REDUCTION IN ARRESTS & JAIL BED DAYS