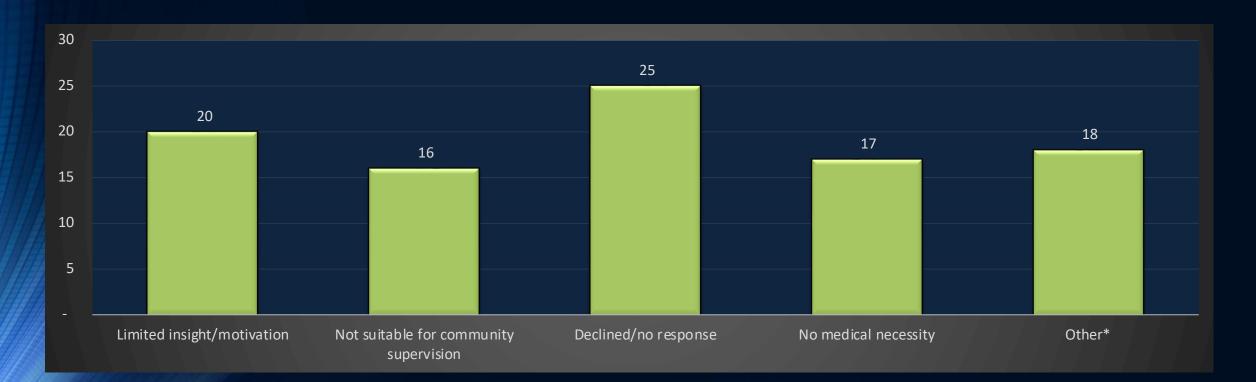

#### MHC & AIC REASONS FOR DENIAL

Includes: withdrawn by attorney; not Yolo residents; and not evaluated by end of fiscal year

\*