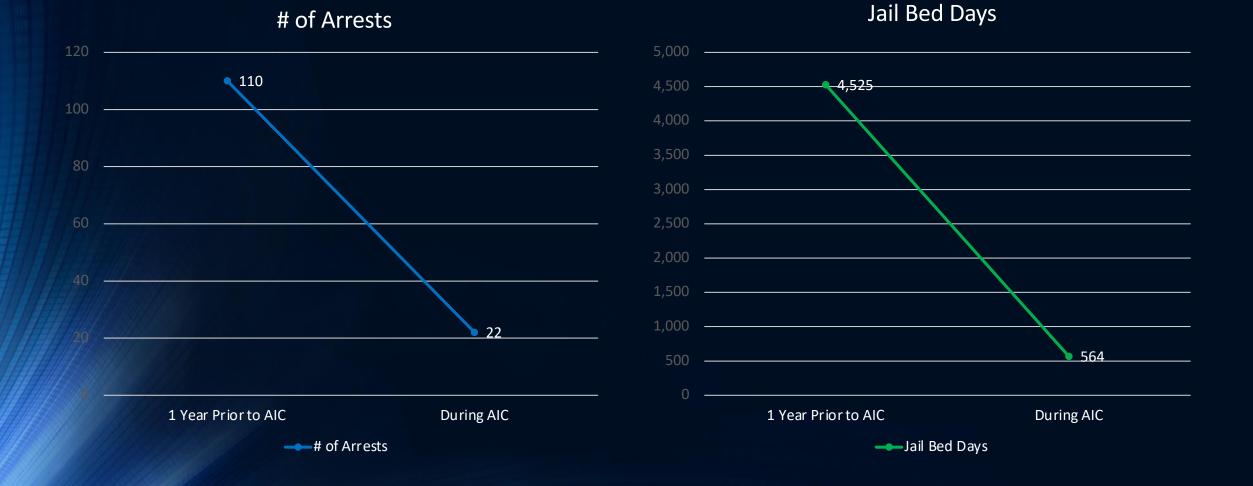

|-------------------------------------|----|
| Methamphetamine                     | 22 |
| Opiates                             | *  |
| Alcohol                             | *  |
| Alcohol and Other<br>Substances     | *  |
| None                                | *  |
| TOTAL                               | 41 |

\* Data suppressed due to small numbers to preserve confidentiality



Days in SUD Treatment

## MHC OUTCOMES: 90 % REDUCTION IN ARRESTS & JAIL BED DAYS



## MHC OUTCOMES: REDUCTION IN HOSPITAL BED DAYS

#### 100% Reduction in State Hospital Bed Days

# State Hospital Bed Days **\$**582 1 Year Prior to MHC During MHC

#### 89% Reduction in Acute Psychiatric Bed Days



## ADDICTION INTERVENTION COURT OUTCOMES 2022-2023

## AIC OUTCOMES: 80% REDUCTION IN ARRESTS & JAIL BED DAYS



#### AIC SUBSTANCE USE TREATMENT DAYS

**#** Of Bed Days For All Participants