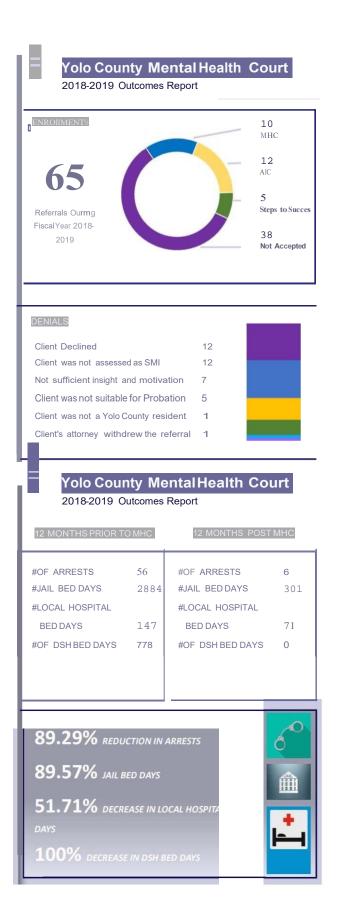

| Yolo County MentalHealth Court   2018-2019 Outcomes Report                        |                     |                       |                       |
|-----------------------------------------------------------------------------------|---------------------|-----------------------|-----------------------|
| EXITS 4<br>Graduated<br>Transitioned                                              |                     |                       |                       |
| Exits During Fiscal Year<br>2018-2019<br>12. MONTHS POST MHC NUMBERS BY EXIT TYPE |                     |                       |                       |
| Graduated                                                                         | Transitioned        | Opted Out             | Terminated            |
| # OF ARRESTS 0                                                                    | # OF ARRESTS 0      | # OF ARRESTS 4        | # OF ARRESTS 2        |
| # JAIL BED DAYS 0                                                                 | # JAIL BED DAYS 0   | # JAIL BED DAYS 120   | # JAIL BED DAYS 181   |
| # LOCAL HOSPITAL                                                                  | # LOCAL HOSPITAL    | # LOCAL HOSPITAL      | # LOCAL HOSPITAL      |
| BED DAYS 0                                                                        | BED DAYS 0          | BED DAYS 20           | BED DAYS 51           |
| # OF DSH BED DAYS 0                                                               | # OF DSH BED DAYS 0 | # OF DSH BED DAYS 0   | # OF DSH BED DAYS 0   |
| 100% REDUCTION                                                                    | 100% REDUCTION      | 92.86% REDUC-         | 96.43% REDUC-         |
| IN ARRESTS                                                                        | IN ARRESTS          | TION IN ARRESTS       | TION IN ARRESTS       |
| 100% REDUCTION                                                                    | 100% REDUCTION      | 95.84% REDUC-         | 93.73% REDUC-         |
| IN JAIL BED DAYS                                                                  | IN JAIL BED DAYS    | TION IN JAIL BED DAYS | TION IN JAIL BED DAYS |
| 100% REDUCTION                                                                    | 100% REDUCTION      | 86.40% REDUC-         | <b>65.31%</b> REDUC-  |
| IN LOCAL HOSPITAL                                                                 | IN LOCAL HOSPITAL   | TION IN LOCAL HOSPI-  | TION IN LOCAL HOSPI-  |
| BED DAYS                                                                          | BED DAYS            | TAL BED DAYS          | TAL BED DAYS          |
| 100% REDUCTION                                                                    | 100% REDUCTION      | 100% REDUCTION        | 100% REDUCTION        |
| IN DSH BED DAYS                                                                   | IN DSH BED DAYS     | IN DSH BED DAYS       | IN DSH BED DAYS       |