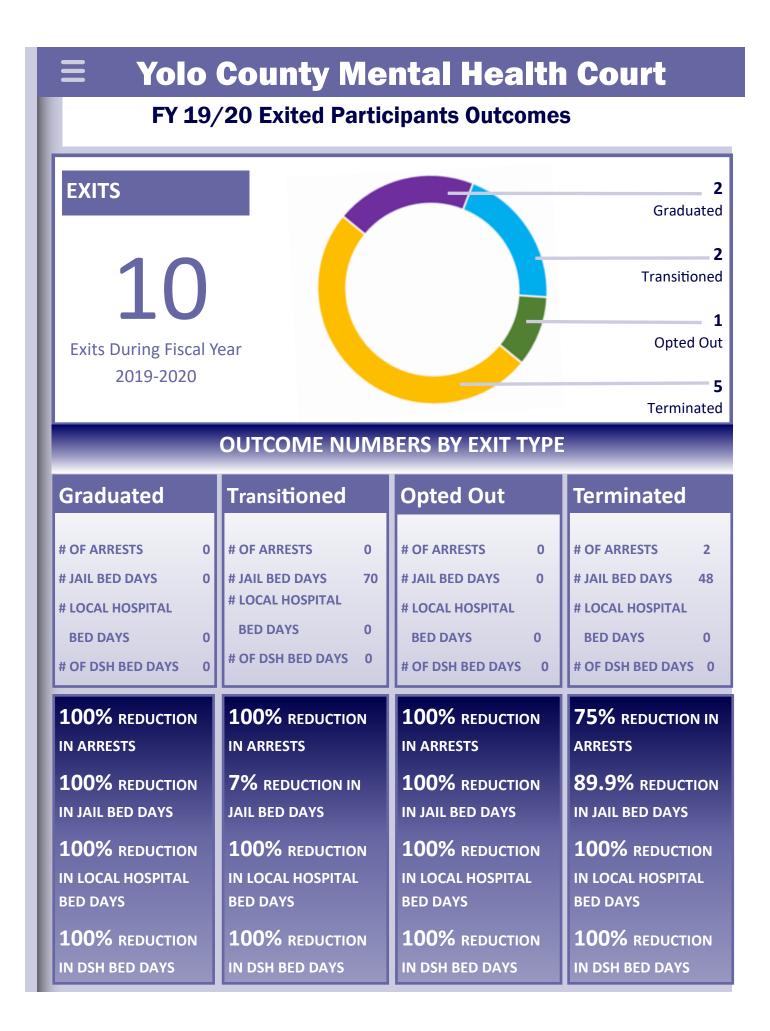

## **Yolo County Mental Health Court** 2019-2020 Outcomes Report **EXITS** Δ Graduated Transitioned **Opted Out Exits During Fiscal Year** 2018-2019 Terminated **12 MONTH POST-MHC OUTCOME NUMBERS BY EXIT TYPE** Transitioned 1 **Opted Out** Graduated Terminated 4 4 0 **# OF ARRESTS** 0 **# OF ARRESTS** 0 **# OF ARRESTS** 2 **# OF ARRESTS** N/A 0 # JAIL BED DAYS **# JAIL BED DAYS # JAIL BED DAYS** 0 # JAIL BED DAYS 644 N/A **# LOCAL HOSPITAL # LOCAL HOSPITAL # LOCAL HOSPITAL # LOCAL HOSPITAL** 0 **BED DAYS** 55 BED DAYS BED DAYS BED DAYS 0 N/A 0 # OF DSH BED DAYS 0 **# OF DSH BED DAYS** 0 # OF DSH BED DAYS 0 **# OF DSH BED DAYS N/A 100%** REDUCTION **100%** REDUCTION **N/A** REDUCTION IN 60% REDUCTION IN IN ARRESTS **IN ARRESTS** ARRESTS ARRESTS **100%** REDUCTION **100%** REDUCTION **1.175%** *INCREASE* **N/A**REDUCTION IN **IN JAIL BED DAYS** JAIL BED DAYS **IN JAIL BED DAYS IN JAIL BED DAYS 100%** REDUCTION **100%** REDUCTION **1.2%** *INCREASE* IN **N/A**REDUCTION IN **IN LOCAL HOSPITAL IN LOCAL HOSPITAL** LOCAL HOSPITAL BED LOCAL HOSPITAL BED **BED DAYS BED DAYS** DAYS DAYS **100%** REDUCTION **100%** REDUCTION **N/A** REDUCTION IN **N/A** REDUCTION IN DSH BED DAYS IN DSH BED DAYS **IN DSH BED DAYS DSH BED DAYS**